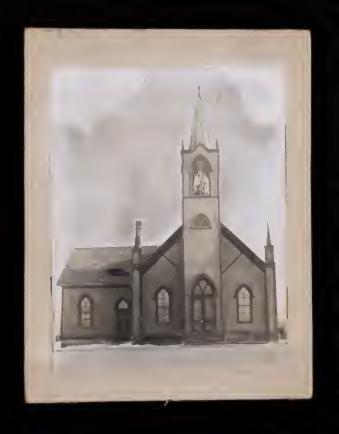

f- 11. 11. T. HEATH, Pholo, Grand Rapids









a and Presbyterian Church Cañon City Colorado July 1907



















Prestylerien Bhutch. Esperance New York.











L I.SH COLU BIA

Built entirely by Trimsheard Indians.



# FERGUSON CORNER OF

AND EIGHTEENTH STREETS.

SUNDAY SCHOOL AT 10 a.m.

PREACHING AT II a. m. and 7:30 p. m.

# PRESBYTERIAN CHURCH.

### Rochester, Minnesota.

**Rev. SHELDON JACKSON, Pastor.** Residence in rear of Church.

This Church, situated on the corner of Zumbro and Prospect streets, is open for divine worship every Sabbath. Strangers visiting the city, and citizens, are cordially invited to attend

Morning Service, 10<sup>1</sup>/<sub>2</sub> o'clock.
Evening Service, 7 o'clock.
Sabbath School, 2 o'clock.
Prayer-Meeting, Wednesday Eve.